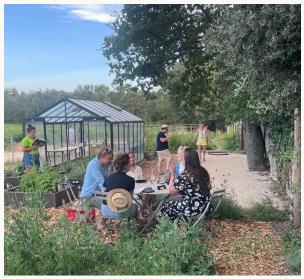

## MEAL OFFER IN THE GREENHOUSE

Enjoy a unique interlude with a meal in the vegetable garden's greenhouse, with a breathtaking view over the vines. The perfect opportunity to discover this brand-new space at Château Barbebelle, with its petanque court in the heart of the organic vegetable garden and orchard.

We offer you the possibility of privatizing the premises for a dinner or lunch, for 2 to 8 people. Fresh, lively cuisine by Nadège Kaci, using a maximum of produce from our own garden.