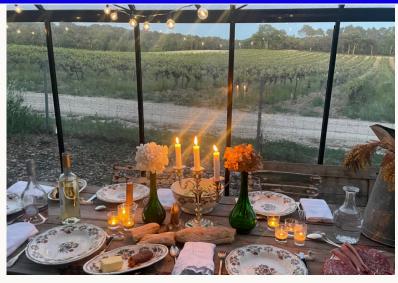

## MEAL OFFER IN THE GREENHOUSE

Enjoy a unique interlude with a meal in the vegetable garden's greenhouse, with a breathtaking view over the vines. The perfect opportunity to discover this brand-new space at Château Barbebelle, with its petanque court in the heart of the organic vegetable garden and orchard.

We offer you the possibility of privatizing the premises for a dinner or lunch, for 2 to 8 people. Fresh, lively cuisine by Nadège Kaci, using a maximum of produce from our own garden.

## From €50/person including:

- Starter + main course or finger food to share
- Water and wine included (1 bottle of wine for two people)
- Access to the pétanque court

Discover this month's menu here