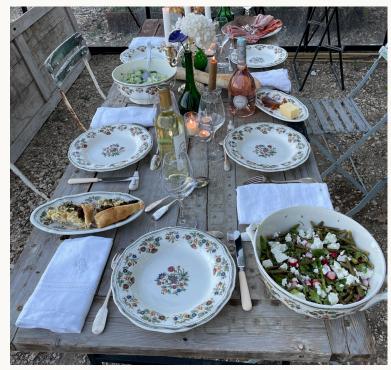

## MEAL OFFER IN THE GREENHOUSE

Enjoy a unique interlude with a meal in the vegetable garden's greenhouse, with a breathtaking view over the vines. The perfect opportunity to discover this brand-new space at Château Barbebelle, with its petanque court in the heart of the organic vegetable garden and orchard.

We offer you the possibility of privatizing the premises for a dinner or lunch, for 2 to 8 people. Fresh, lively cuisine by Nadège Kaci, using a maximum of produce from our own garden.

## From €50/person including:

- Starter + main course or finger food to share
- Water and wine included (1 bottle of wine for two people)
- Access to the pétanque court

Discover this month's menu here